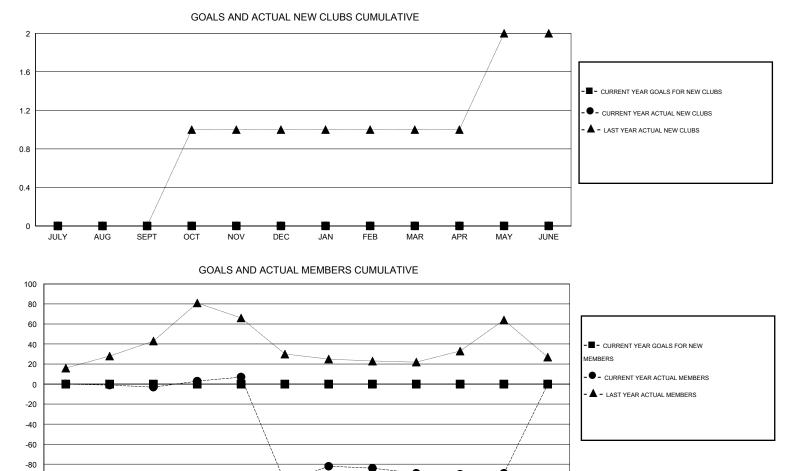

## LOCATION THAILAND

 $\mathsf{GMT} \; \mathsf{CA} \; 5$ Clubs Members RESULTS FOR 2015-2016 RESULTS FOR 2015-2016 NEW CLUB NEW CLUBS DROPPED NET NEW MEMBER CHARTER AND DROPPED NET QUARTER QUARTER GOAL CLUBS GAIN/LOSS GOAL NEW MEMBERS MEMBERS GAIN/LOSS ADDED 0 0 0 0 0 2 5 -3 JULY/AUG/SEPT JULY/AUG/SEPT 0 0 0 25 120 -95 1 -1 OCT/NOV/DEC OCT/NOV/DEC 0 0 0 0 0 31 22 9 JAN/FEB/MAR JAN/FEB/MAR 0 0 0 0 0 7 7 0 APR/MAY/JUNE APR/MAY/JUNE

FEB

MAR

APR

MAY

JUNE

-100

JULY

AUG

SEPT

OCT

NOV

DEC

JAN